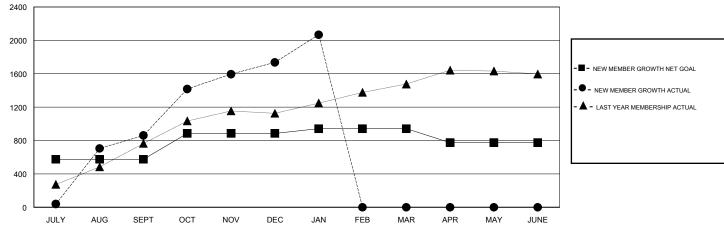

## GOALS AND ACTUAL MEMBERS CUMULATIVE

| DROPPED CLUBS: 0  DROPPED MEMBERS |          | 228 CLUBS OF 281 ADDED 1 OR MORE<br>NEW MEMBERS | GENDER DISTR<br>MALE<br>FEMALE | 6,705 (77.97%)<br>1,894 (22.03%) |       |
|-----------------------------------|----------|-------------------------------------------------|--------------------------------|----------------------------------|-------|
| DECEASED                          | 2        | CLICK HERE FOR CUMULATIVE  MEMBERSHIP DATA      | TOTAL FAMILY UNIT MEMBERS      |                                  | 4,930 |
| CLUB CANCELLED OTHER              | 0<br>561 |                                                 | FAMILY MEMBERS PAYING HALF     |                                  | 3,101 |
| TOTAL                             | 563      |                                                 |                                |                                  |       |