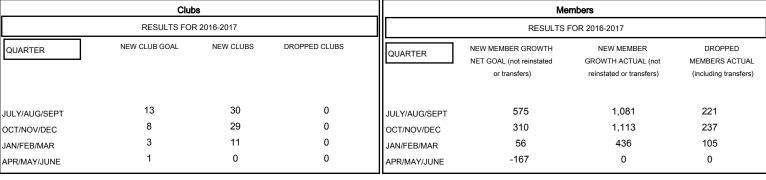

## MONTHLY MEMBERSHIP PROGRESS REPORT

## District 325B1

Results as of: 1/31/2017





## GOALS AND ACTUAL NEW CLUBS CUMULATIVE



## GOALS AND ACTUAL MEMBERS CUMULATIVE



| DROPPED CLUBS: 0  DROPPED MEMBERS |          | 228 CLUBS OF 281 ADDED 1 OR MORE<br>NEW MEMBERS | GENDER DISTR<br>MALE<br>FEMALE | 6,705 (77.97%)<br>1,894 (22.03%) |       |
|-----------------------------------|----------|-------------------------------------------------|--------------------------------|----------------------------------|-------|
| DECEASED                          | 2        | CLICK HERE FOR CUMULATIVE  MEMBERSHIP DATA      | TOTAL FAMILY UNIT MEMBERS      |                                  | 4,930 |
| CLUB CANCELLED OTHER              | 0<br>561 |                                                 | FAMILY MEMBERS PAYING HALF     |                                  | 3,101 |
| TOTAL