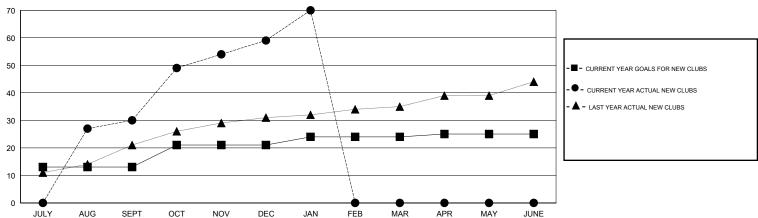

## MONTHLY MEMBERSHIP PROGRESS REPORT

## District 325B1

Results as of: 1/31/2017





## GOALS AND ACTUAL NEW CLUBS CUMULATIVE



## GOALS AND ACTUAL MEMBERS CUMULATIVE



| DROPPED CLUBS: 0  DROPPED MEMBERS |          | 228 CLUBS OF 281 ADDED 1 OR MORE<br>NEW MEMBERS | GENDER DISTR<br>MALE<br>FEMALE | 6,705 (77.97%)<br>1,894 (22.03%) |       |
|-----------------------------------|----------|-------------------------------------------------|--------------------------------|----------------------------------|-------|
| DECEASED                          | 2        | CLICK HERE FOR CUMULATIVE  MEMBERSHIP DATA      | TOTAL FAMILY UNIT MEMBERS      |                                  | 4,930 |
| CLUB CANCELLED OTHER              | 0<br>561 |                                                 | FAMILY MEMBERS PAYING HALF     |                                  | 3,101 |
| TOTAL                             | 563      |